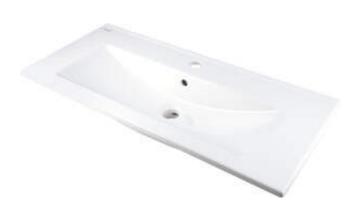

## Ceramic washbasin, recessed

**Product code**: CTU\_638M **EAN**: 5907650880332

Color: white

Warranty [years]: 10

| Material            | ceramic             |
|---------------------|---------------------|
| Width [mm]          | 360                 |
| Length [mm]         | 815                 |
| Height [mm]         | 140                 |
| Installation method | furniture, recessed |