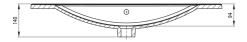

## Ceramic washbasin, recessed

**Product code**: CTU\_638M **EAN**: 5907650880332

Color: white

Warranty [years]: 10

| Material            | ceramic             |
|---------------------|---------------------|
| Width [mm]          | 360                 |
| Length [mm]         | 815                 |
| Height [mm]         | 140                 |
| Installation method | furniture, recessed |

Tolerancja wymiarów  $\pm 5\%$  dla wartości do 200 mm i  $\pm 3\%$  dla wartości powyżej 200 mm All dimensions in mm tolerance  $\pm 5\%$  for below 200 mm and  $\pm 3\%$  for above 200 mm