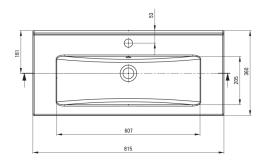

## Ceramic washbasin, recessed

**Product code**: CTU\_638M **EAN**: 5907650880332

Color: white

Warranty [years]: 10

| Material            | ceramic             |
|---------------------|---------------------|
| Width [mm]          | 360                 |
| Length [mm]         | 815                 |
| Height [mm]         | 140                 |
| Installation method | furniture, recessed |

Tolerancja wymiarów  $\pm 5\%$  dla wartości do 200 mm i  $\pm 3\%$  dla wartości powyżej 200 mm All dimensions in mm tolerance  $\pm 5\%$  for below 200 mm and  $\pm 3\%$  for above 200 mm