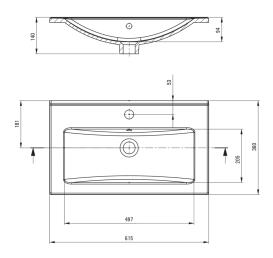

## Ceramic washbasin, recessed

**Product code**: CTU\_636M **EAN**: 5907650880325

Color: white

Warranty [years]: 10

| Washbasin           |                     |
|---------------------|---------------------|
| Material            | ceramic             |
| Width [mm]          | 360                 |
| Length [mm]         | 615                 |
| Height [mm]         | 140                 |
| Installation method | furniture, recessed |