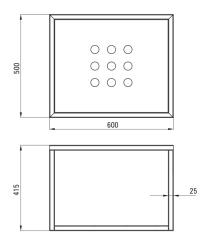

## Furniture

| Installation method | wall-mounted |
|---------------------|--------------|
| Width [mm]          | 500          |
| Length [mm]         | 600          |
| Height [mm]         | 415          |
| Reversible          | Yes          |