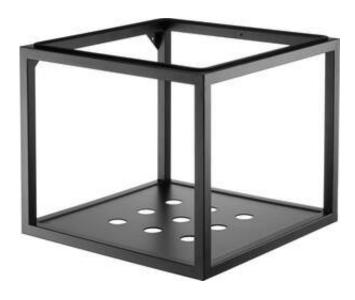

## Wall-mounted bathroom console

**Product code**: CSW\_X50A **EAN**: 5908212079140

Color: nero

Warranty [years]: 2

## **Furniture**

| Installation method | wall-mounted |
|---------------------|--------------|
| Width [mm]          | 500          |
| Length [mm]         | 500          |
| Height [mm]         | 415          |
| Reversible          | Yes          |

## Features:

- Easy care
- Reversible console
- Towel hanger
- Console equipped with a metal shelf
- Only the best materials, the quality of which has been confirmed by laboratory tests
- Solid and durable steel construction
- Dedicated cleaning agent, safe for cleaned surfaces
- Produced in Bio-Care technology