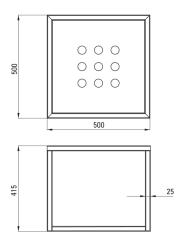

## **Furniture**

| Installation method | wall-mounted |
|---------------------|--------------|
| Width [mm]          | 500          |
| Length [mm]         | 500          |
| Height [mm]         | 415          |
| Reversible          | Yes          |