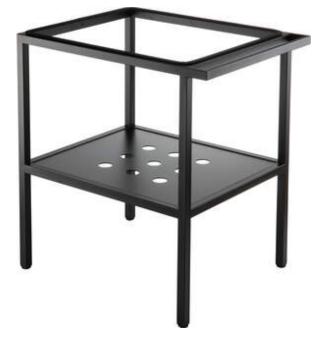

## Standing bathroom console

Product code: CST\_X60A EAN: 5908212063514 Color: nero Warranty [years]: 2

## Furniture

| Installation method | standing |
|---------------------|----------|
| Width [mm]          | 500      |
| Length [mm]         | 665      |
| Height [mm]         | 700      |
| Reversible          | Yes      |

## Features:

- Adjustable feet for easy leveling of the console
- Solid and durable steel construction
- Easy care
- Reversible console
- Towel hanger
- Console equipped with a metal shelf
- Only the best materials, the quality of which has been confirmed by laboratory tests
- Dedicated cleaning agent, safe for cleaned surfaces
- Produced in Bio-Care technology