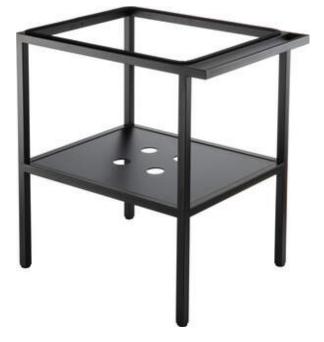

## Standing bathroom console

Product code: CST\_X50B EAN: 5908212066799 Color: nero Warranty [years]: 2

## Furniture

| Installation method | standing |
|---------------------|----------|
| Width [mm]          | 400      |
| Length [mm]         | 565      |
| Height [mm]         | 750      |
| Reversible          | Yes      |

## Features:

- Adjustable feet for easy leveling of the console
- Solid and durable steel construction
- Easy care
- Reversible console
- Towel hanger
- · Console equipped with a metal shelf
- Produced in Bio-Care technology
- Only the best materials, the quality of which has been confirmed by laboratory tests
- Dedicated cleaning agent, safe for cleaned surfaces