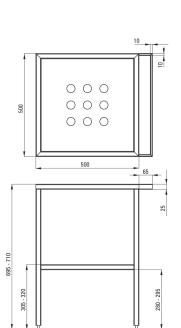

## Furniture

| Installation method | standing |
|---------------------|----------|
| Width [mm]          | 500      |
| Length [mm]         | 565      |
| Height [mm]         | 700      |
| Reversible          | Yes      |