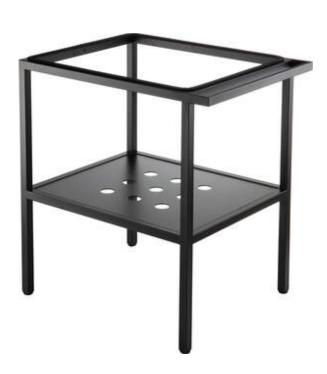

## Standing bathroom console

**Product code:** CST\_X50A **EAN:** 5908212063507

Color: nero

Warranty [years]: 2

## Furniture

| Installation method | standing |
|---------------------|----------|
| Width [mm]          | 500      |
| Length [mm]         | 565      |
| Height [mm]         | 700      |
| Reversible          | Yes      |

## Features:

- · Console manufactured in Poland
- · Adjustable feet for easy leveling of the console
- \* Solid and durable steel construction
- Easy care
- Powder coated steel
- Reversible console
- Towel hanger
- Console equipped with a metal shelf
- Only the best materials, the quality of which has been confirmed by laboratory tests
- Dedicated cleaning agent, safe for cleaned surfaces
- Produced in Bio-Care technology