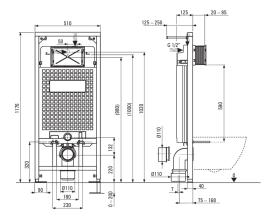

## Concealed frame, for wall-mounted toilet bowls

**Product code:** CST\_WC01 **EAN:** 5908212086582

Color: nero

Warranty [years]: 10