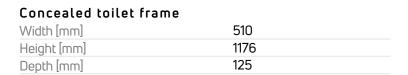

## Concealed frame, for wall-mounted toilet bowls

**Product code:** CST\_WC01 **EAN:** 5908212086582

Color: nero

Warranty [years]: 10