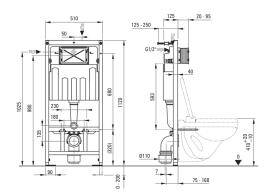

## Concealed toilet frame

| Width [mm]  | 510  |
|-------------|------|
| Height [mm] | 1120 |
| Depth [mm]  | 125  |

🐝 deante