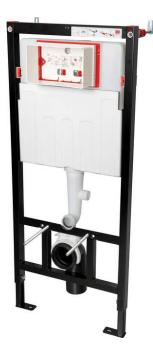

## Concealed frame, for wallmounted toilet bowls

Product code: CSTKWC01 EAN: 5907650881049 Color: nero Warranty [years]: 10

## Features:

- Easy Lock wall mount kit quicker and easier installation, accurate settings
- Easy installation in lightweight construction or in front of a loadbearing wall
- Innovative angular mounting to the tank easier and faster installation
- Fixing holes universal installation options
- New reliable filling valve quiet, fast and extremely durable
- More convenient installation of the toilet bowl
- New hinges for tanks with two-component insulation
- Only the best materials, the quality of which has been confirmed by laboratory tests