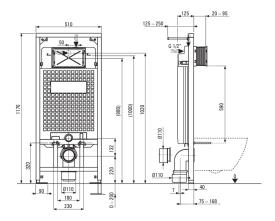

## Concealed frame, for wall-mounted toilet bowls

Product code: CSTEWC01 EAN: 5907650870180

Color: nero

Warranty [years]: 10