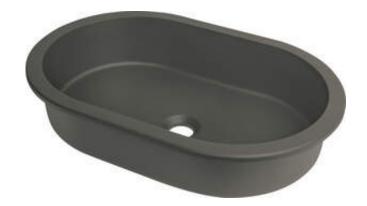

## SILIA Granite washbasin, undermount/inset

Product code: CQS\_TU6U EAN: 5907650841920 Color: anthracite metallic Warranty [years]: 10

## Washbasin

| Material            | granite       |
|---------------------|---------------|
| Width [mm]          | 390           |
| Length [mm]         | 588           |
| Height [mm]         | 145           |
| Installation method | under mounted |