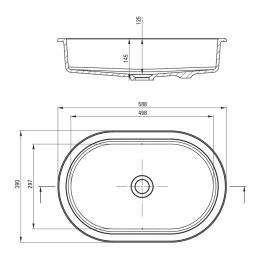

## Washbasin

| Material            | granite       |
|---------------------|---------------|
| Width [mm]          | 390           |
| Length [mm]         | 588           |
| Height [mm]         | 145           |
| Installation method | under mounted |

Tolerancja wymiarów  $\pm 5\%$  dla wartości do 200 mm i  $\pm 3\%$  dla wartości powyżej 200 mm All dimensions in mm tolerance  $\pm 5\%$  for below 200 mm and  $\pm 3\%$  for above 200 mm