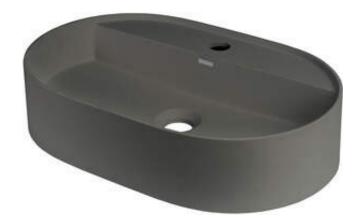

## Granite washbasin, countertop

countertop/standing

Product code: CQS\_TU6B EAN: 5907650865537 Color: anthracite metallic Warranty [years]: 10