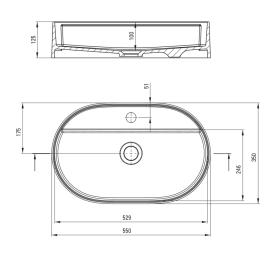

Tolerancja wymiarów  $\pm 5\%$  dla wartości do 200 mm i  $\pm 3\%$  dla wartości powyżej 200 mm All dimensions in mm tolerance  $\pm 5\%$  for below 200 mm and  $\pm 3\%$  for above 200 mm