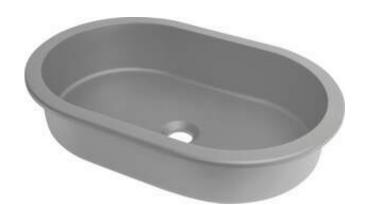

## SILIA Granite washbasin, undermount/inset

Product code: CQS\_SU6U EAN: 5907650841937 Color: metallic grey Warranty [years]: 10

|    |    |   |   |   |   |   | ٠ |   |
|----|----|---|---|---|---|---|---|---|
| ١٨ | la | c | n | h | 2 | • |   |   |
| ٧١ | ď  | 3 |   | u | • | 3 |   | ш |

| Material            | granite       |
|---------------------|---------------|
| Width [mm]          | 390           |
| Length [mm]         | 588           |
| Height [mm]         | 145           |
| Installation method | under mounted |