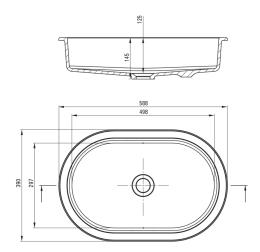

| Material            | granite       |
|---------------------|---------------|
| Width [mm]          | 390           |
| Length [mm]         | 588           |
| Height [mm]         | 145           |
| Installation method | under mounted |

Tolerancja wymiarów  $\pm 5\%$  dla wartości do 200 mm i  $\pm 3\%$  dla wartości powyżej 200 mm All dimensions in mm tolerance  $\pm 5\%$  for below 200 mm and  $\pm 3\%$  for above 200 mm