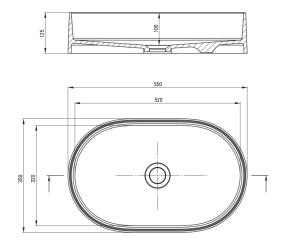

Tolerancja wymiarów  $\pm 5\%$  dla wartości do 200 mm i  $\pm 3\%$  dla wartości powyżej 200 mm All dimensions in mm tolerance  $\pm 5\%$  for below 200 mm and  $\pm 3\%$  for above 200 mm