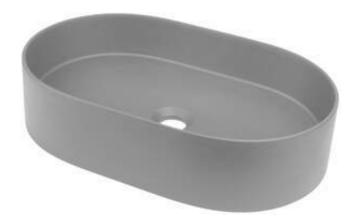

## **SILIA**

## Granite washbasin, countertop

Product code: CQS\_SU6S EAN: 5907650828204 Color: metallic grey Warranty [years]: 10

## Features:

- Only the best materials, the quality of which has been confirmed by laboratory tests
- Properties of Deante granite: resistance to impact, high temperature, discoloration, thermal shock
- Hydrophobic properties repel water molecules
- Dedicated cleaning agent, safe for cleaned surfaces
- The finish enriched with silver ions adds antiseptic properties