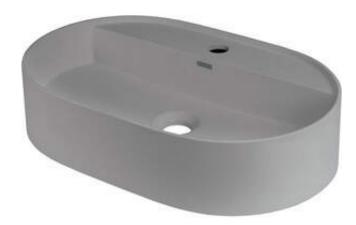

## Granite washbasin, countertop

countertop/standing

Product code: CQS\_SU6B EAN: 5907650865520 Color: metallic grey Warranty [years]: 10