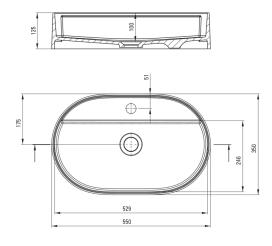

Tolerancja wymiarów  $\pm 5\%$  dla wartości do 200 mm i  $\pm 3\%$  dla wartości powyżej 200 mm All dimensions in mm tolerance  $\pm 5\%$  for below 200 mm and  $\pm 3\%$  for above 200 mm