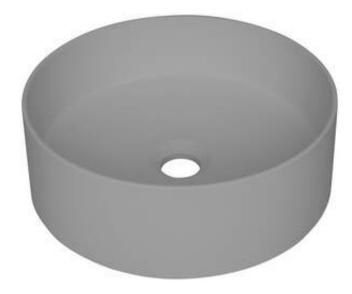

## Granite washbasin, countertop

Product code: CQS\_SU4S EAN: 5907650813842 Color: metallic grey Warranty [years]: 10

| Washbasin           |                     |
|---------------------|---------------------|
| Material            | granite             |
| Width [mm]          | 360                 |
| Height [mm]         | 120                 |
| Installation method | counterton/standing |