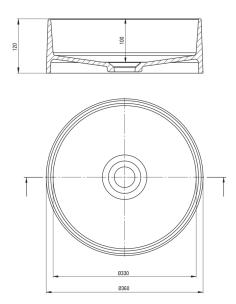

## Granite washbasin, countertop

Product code: CQS\_SU4S EAN: 5907650813842 Color: metallic grey Warranty [years]: 10

| Washbasin           |                     |
|---------------------|---------------------|
| Material            | granite             |
| Width [mm]          | 360                 |
| Height [mm]         | 120                 |
| Installation method | counterton/standing |

Tolerancja wymiarów  $\pm 5\%$  dla wartości do 200 mm i  $\pm 3\%$  dla wartości powyżej 200 mm All dimensions in mm tolerance  $\pm 5\%$  for below 200 mm and  $\pm 3\%$  for above 200 mm