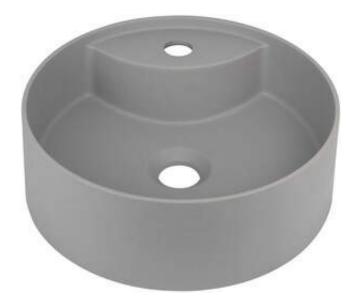

## Granite washbasin, countertop

Product code: CQS\_SU4B EAN: 5907650860938 Color: metallic grey Warranty [years]: 10

| wasnuasin           |                     |
|---------------------|---------------------|
| Material            | granite             |
| Width [mm]          | 360                 |
| Height [mm]         | 125                 |
| Installation method | countertop/standing |