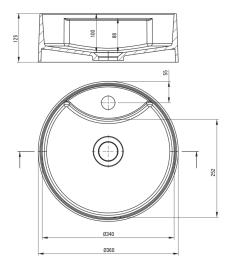

## Granite washbasin, countertop

Product code: CQS\_SU4B EAN: 5907650860938 Color: metallic grey Warranty [years]: 10

| wasnuasin           |                     |
|---------------------|---------------------|
| Material            | granite             |
| Width [mm]          | 360                 |
| Height [mm]         | 125                 |
| Installation method | countertop/standing |

Tolerancja wymiarów  $\pm 5\%$  dla wartości do 200 mm i  $\pm 3\%$  dla wartości powyżej 200 mm All dimensions in mm tolerance  $\pm 5\%$  for below 200 mm and  $\pm 3\%$  for above 200 mm