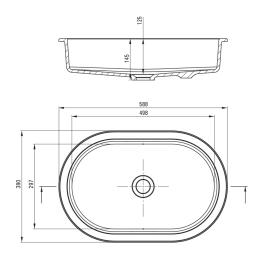

## Washbasin

| Material            | granite       |
|---------------------|---------------|
| Width [mm]          | 390           |
| Length [mm]         | 588           |
| Height [mm]         | 145           |
| Installation method | under mounted |

Tolerancja wymiarów  $\pm 5\%$  dla wartości do 200 mm i  $\pm 3\%$  dla wartości powyżej 200 mm All dimensions in mm tolerance  $\pm 5\%$  for below 200 mm and  $\pm 3\%$  for above 200 mm