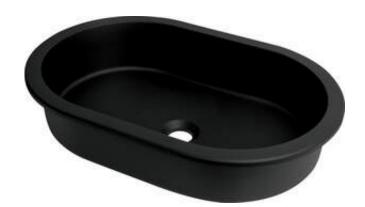

## SILIA Granite washbasin, undermount/inset

**Product code:** CQS\_NU6U **EAN:** 5907650841852

Color: nero

Warranty [years]: 10

## Washbasin

| Material            | granite       |
|---------------------|---------------|
| Width [mm]          | 390           |
| Length [mm]         | 588           |
| Height [mm]         | 145           |
| Installation method | under mounted |