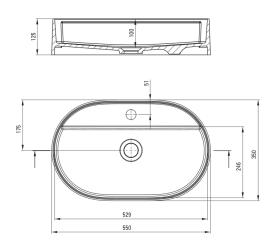

## Washbasin

| Material            | granite             |
|---------------------|---------------------|
| Width [mm]          | 350                 |
| Length [mm]         | 550                 |
| Height [mm]         | 125                 |
| Installation method | countertop/standing |

Tolerancja wymiarów  $\pm 5\%$  dla wartości do 200 mm i  $\pm 3\%$  dla wartości powyżej 200 mm All dimensions in mm tolerance  $\pm 5\%$  for below 200 mm and  $\pm 3\%$  for above 200 mm