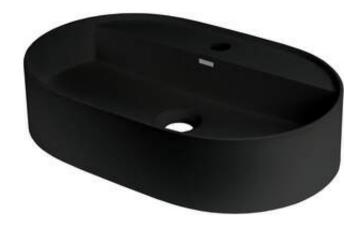

## Granite washbasin, countertop

**Product code:** CQS\_NU6B **EAN:** 5907650865513

Color: nero

Warranty [years]: 10

## Washbasin

| Material            | granite             |
|---------------------|---------------------|
| Width [mm]          | 350                 |
| Length [mm]         | 550                 |
| Height [mm]         | 125                 |
| Installation method | countertop/standing |