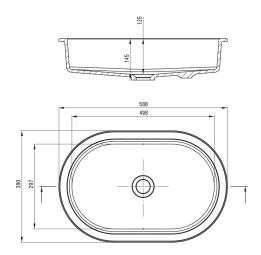

| Material            | granite       |
|---------------------|---------------|
| Width [mm]          | 390           |
| Length [mm]         | 588           |
| Height [mm]         | 145           |
| Installation method | under mounted |

Tolerancja wymiarów  $\pm 5\%$  dla wartości do 200 mm i  $\pm 3\%$  dla wartości powyżej 200 mm All dimensions in mm tolerance  $\pm 5\%$  for below 200 mm and  $\pm 3\%$  for above 200 mm