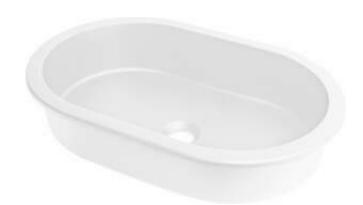

## SILIA Granite washbasin, undermount/inset

**Product code:** CQS\_AU6U **EAN:** 5907650841845

Color: alabaster
Warranty [years]: 10

|   |    | _ | _ |            |    |
|---|----|---|---|------------|----|
| W | as | h | h | <b>a</b> S | iη |

| Material            | granite       |
|---------------------|---------------|
| Width [mm]          | 390           |
| Length [mm]         | 588           |
| Height [mm]         | 145           |
| Installation method | under mounted |