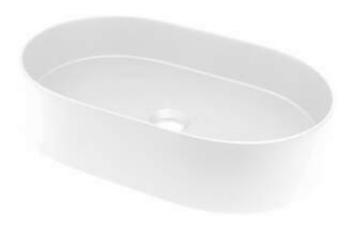

## SILIA

## Granite washbasin, countertop

**Product code:** CQS\_AU6S **EAN:** 5907650828198

Color: alabaster
Warranty [years]: 10