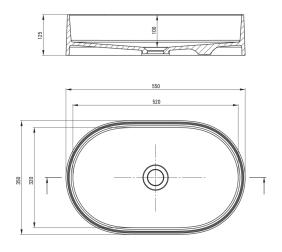

Tolerancja wymiarów  $\pm 5\%$  dla wartości do 200 mm i  $\pm 3\%$  dla wartości powyżej 200 mm All dimensions in mm tolerance  $\pm 5\%$  for below 200 mm and  $\pm 3\%$  for above 200 mm