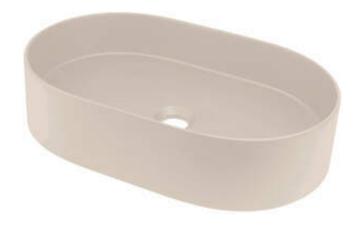

## **SILIA**

## Granite washbasin, countertop

**Product code**: CQS\_5U6S **EAN**: 5907650883722

Color: beige

Warranty [years]: 10

## Washbasin

| Material    | granite |
|-------------|---------|
| Width [mm]  | 350     |
| Length [mm] | 550     |
| Height [mm] | 125     |