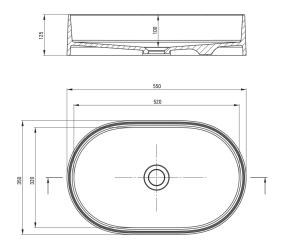

## Washbasin

| Material    | granite |
|-------------|---------|
| Width [mm]  | 350     |
| Length [mm] | 550     |
| Height [mm] | 125     |

Tolerancja wymiarów  $\pm 5\%$  dla wartości do 200 mm i  $\pm 3\%$  dla wartości powyżej 200 mm All dimensions in mm tolerance  $\pm 5\%$  for below 200 mm and  $\pm 3\%$  for above 200 mm