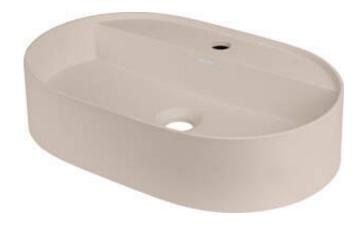

## Granite washbasin, countertop

**Product code:** CQS\_5U6B **EAN:** 5907650883692

Color: beige

Warranty [years]: 10

## Washbasin

| Material            | granite             |
|---------------------|---------------------|
| Width [mm]          | 350                 |
| Length [mm]         | 550                 |
| Height [mm]         | 125                 |
| Installation method | countertop/standing |