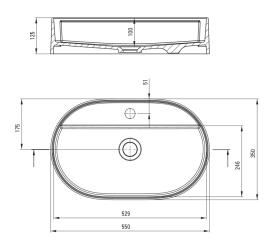

## Washbasin

| Material            | granite             |
|---------------------|---------------------|
| Width [mm]          | 350                 |
| Length [mm]         | 550                 |
| Height [mm]         | 125                 |
| Installation method | countertop/standing |

Tolerancja wymiarów  $\pm 5\%$  dla wartości do 200 mm i  $\pm 3\%$  dla wartości powyżej 200 mm All dimensions in mm tolerance  $\pm 5\%$  for below 200 mm and  $\pm 3\%$  for above 200 mm