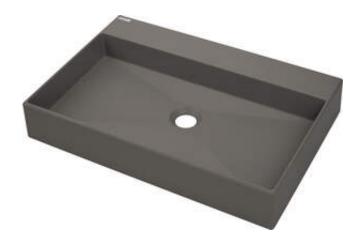

## Granite washbasin, countertop

Product code: CQR\_TU6S EAN: 5908212097786 Color: anthracite metallic Warranty [years]: 10

| Washbasin           |                     |
|---------------------|---------------------|
| Material            | granite             |
| Width [mm]          | 400                 |
| Length [mm]         | 600                 |
| Height [mm]         | 100                 |
| Installation method | countertop/standing |

## Features:

- Properties of Deante granite: resistance to impact, high temperature, discoloration, thermal shock
- Customizable elements connect consoles and posts your way
- Dedicated cleaning agent, safe for cleaned surfaces
- Hydrophobic properties repel water molecules
- The finish enriched with silver ions adds antiseptic properties
- Only the best materials, the quality of which has been confirmed by laboratory tests