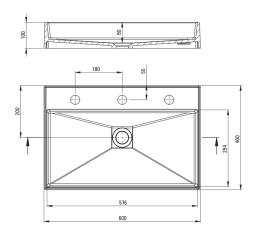

## Granite washbasin, countertop

Product code: CQR\_TU6S EAN: 5908212097786 Color: anthracite metallic Warranty [years]: 10

| Washbasin           |                     |
|---------------------|---------------------|
| Material            | granite             |
| Width [mm]          | 400                 |
| Length [mm]         | 600                 |
| Height [mm]         | 100                 |
| Installation method | countertop/standing |

Tolerancja wymiarów  $\pm5\%$  dla wartości do 200 mm i  $\pm3\%$  dla wartości powyżej 200 mm All dimensions in mm tolerance  $\pm5\%$  for below 200 mm and  $\pm3\%$  for above 200 mm