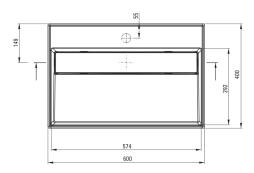

## Granite washbasin, countertop

Product code: CQR\_TU6M EAN: 5907650865278 Color: anthracite metallic Warranty [years]: 10

| Washbasin           |                     |
|---------------------|---------------------|
| Material            | granite             |
| Width [mm]          | 400                 |
| Length [mm]         | 600                 |
| Height [mm]         | 130                 |
| Installation method | counterton/standing |

Tolerancja wymiarów  $\pm 5\%$  dla wartości do 200 mm i  $\pm 3\%$  dla wartości powyżej 200 mm All dimensions in mm tolerance  $\pm 5\%$  for below 200 mm and  $\pm 3\%$  for above 200 mm