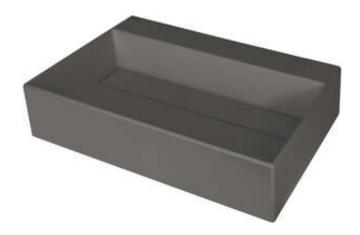

## Granite washbasin, countertop

Product code: CQR\_TU6M EAN: 5907650865278 Color: anthracite metallic Warranty [years]: 10

| Washbasin           |                     |
|---------------------|---------------------|
| Material            | granite             |
| Width [mm]          | 400                 |
| Length [mm]         | 600                 |
| Height [mm]         | 130                 |
| Installation method | counterton/standing |