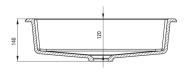

## Washbasin

| Material            | granite                 |
|---------------------|-------------------------|
| Width [mm]          | 500                     |
| Length [mm]         | 350                     |
| Height [mm]         | 140                     |
| Installation method | under mounted, recessed |

Tolerancja wymiarów  $\pm 5\%$  dla wartości do 200 mm i  $\pm 3\%$  dla wartości powyżej 200 mm All dimensions in mm tolerance  $\pm 5\%$  for below 200 mm and  $\pm 3\%$  for above 200 mm