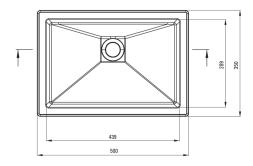

## Washbasin

| Material            | granite                 |
|---------------------|-------------------------|
| Width [mm]          | 500                     |
| Length [mm]         | 350                     |
| Height [mm]         | 140                     |
| Installation method | under mounted, recessed |

Tolerancja wymiarów  $\pm 5\%$  dla wartości do 200 mm i  $\pm 3\%$  dla wartości powyżej 200 mm All dimensions in mm tolerance  $\pm 5\%$  for below 200 mm and  $\pm 3\%$  for above 200 mm