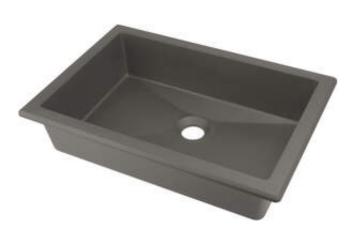

## CORREO Granite washbasin, undermount/inset

## Washbasin

| Material            | granite                 |
|---------------------|-------------------------|
| Width [mm]          | 500                     |
| Length [mm]         | 350                     |
| Height [mm]         | 140                     |
| Installation method | under mounted, recessed |