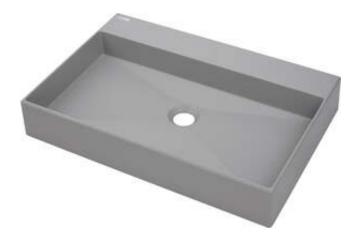

## Granite washbasin, countertop

Product code: CQR\_SU6S EAN: 5908212093047 Color: metallic grey Warranty [years]: 10

| Washbasin           |                     |
|---------------------|---------------------|
| Material            | granite             |
| Width [mm]          | 400                 |
| Length [mm]         | 600                 |
| Height [mm]         | 100                 |
| Installation method | countertop/standing |