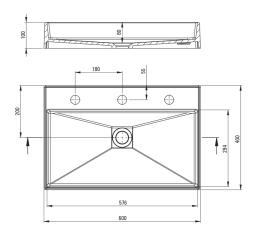

## Granite washbasin, countertop

Product code: CQR\_SU6S EAN: 5908212093047 Color: metallic grey Warranty [years]: 10

| Washbasin           |                     |
|---------------------|---------------------|
| Material            | granite             |
| Width [mm]          | 400                 |
| Length [mm]         | 600                 |
| Height [mm]         | 100                 |
| Installation method | countertop/standing |

Tolerancja wymiarów  $\pm5\%$  dla wartości do 200 mm i  $\pm3\%$  dla wartości powyżej 200 mm All dimensions in mm tolerance  $\pm5\%$  for below 200 mm and  $\pm3\%$  for above 200 mm