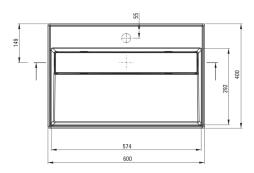

## Granite washbasin, countertop

Product code: CQR\_SU6M EAN: 5907650865261 Color: metallic grey Warranty [years]: 10

| Washbasin           |                     |
|---------------------|---------------------|
| Material            | granite             |
| Width [mm]          | 400                 |
| Length [mm]         | 600                 |
| Height [mm]         | 130                 |
| Installation method | countertop/standing |

Tolerancja wymiarów  $\pm 5\%$  dla wartości do 200 mm i  $\pm 3\%$  dla wartości powyżej 200 mm All dimensions in mm tolerance  $\pm 5\%$  for below 200 mm and  $\pm 3\%$  for above 200 mm