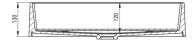

## Granite washbasin, countertop

Product code: CQR\_SU6M EAN: 5907650865261 Color: metallic grey Warranty [years]: 10

| Washbasin           |                     |
|---------------------|---------------------|
| Material            | granite             |
| Width [mm]          | 400                 |
| Length [mm]         | 600                 |
| Height [mm]         | 130                 |
| Installation method | countertop/standing |

Tolerancja wymiarów  $\pm 5\%$  dla wartości do 200 mm i  $\pm 3\%$  dla wartości powyżej 200 mm All dimensions in mm tolerance  $\pm 5\%$  for below 200 mm and  $\pm 3\%$  for above 200 mm