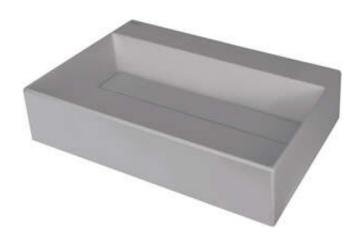

## Granite washbasin, countertop

Product code: CQR\_SU6M EAN: 5907650865261 Color: metallic grey Warranty [years]: 10

| Washbasin           |                     |
|---------------------|---------------------|
| Material            | granite             |
| Width [mm]          | 400                 |
| Length [mm]         | 600                 |
| Height [mm]         | 130                 |
| Installation method | countertop/standing |