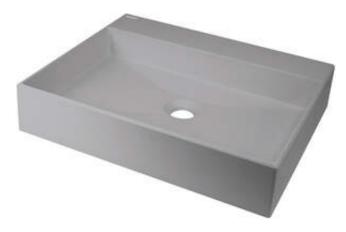

## CORREO Granite washbasin, countertop

Product code: CQR\_SU5S EAN: 5907650826613 Color: metallic grey Warranty [years]: 10

## Washbasin

| Material            | granite             |
|---------------------|---------------------|
| Width [mm]          | 400                 |
| Length [mm]         | 500                 |
| Height [mm]         | 100                 |
| Installation method | countertop/standing |

## Features:

- The finish enriched with silver ions adds antiseptic properties
- Properties of Deante granite: resistance to impact, high temperature, discoloration, thermal shock
- Customizable elements connect consoles and posts your way
- Hydrophobic properties repel water molecules
- Dedicated cleaning agent, safe for cleaned surfaces