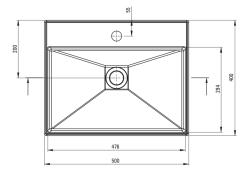

## Washbasin

| Material            | granite             |
|---------------------|---------------------|
| Width [mm]          | 400                 |
| Length [mm]         | 500                 |
| Height [mm]         | 100                 |
| Installation method | countertop/standing |

Tolerancja wymiarów  $\pm 5\%$  dla wartości do 200 mm i  $\pm 3\%$  dla wartości powyżej 200 mm All dimensions in mm tolerance  $\pm 5\%$  for below 200 mm and  $\pm 3\%$  for above 200 mm