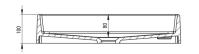

## Washbasin

| Material            | granite             |
|---------------------|---------------------|
| Width [mm]          | 400                 |
| Length [mm]         | 500                 |
| Height [mm]         | 100                 |
| Installation method | countertop/standing |

Tolerancja wymiarów  $\pm 5\%$  dla wartości do 200 mm i  $\pm 3\%$  dla wartości powyżej 200 mm All dimensions in mm tolerance  $\pm 5\%$  for below 200 mm and  $\pm 3\%$  for above 200 mm