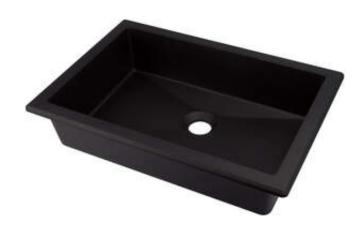

## CORREO Granite washbasin, undermount/inset

Product code: CQR\_NU5U EAN: 5907650827566

Color: nero

Warranty [years]: 10

| <b>\//</b> | as | n | n: | 20 | חוי |
|------------|----|---|----|----|-----|
| vv         | 93 |   | •  | -  |     |

| Material            | granite                 |
|---------------------|-------------------------|
| Width [mm]          | 500                     |
| Length [mm]         | 350                     |
| Height [mm]         | 140                     |
| Installation method | recessed, under mounted |

## Features:

- Properties of Deante granite: resistance to impact, high temperature, discoloration, thermal shock
- Hydrophobic properties repel water molecules
- Dedicated cleaning agent, safe for cleaned surfaces
- The finish enriched with silver ions adds antiseptic properties