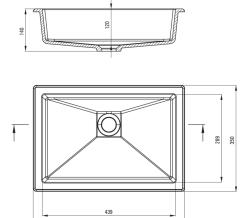

| Material            | granite                 |
|---------------------|-------------------------|
| Width [mm]          | 500                     |
| Length [mm]         | 350                     |
| Height [mm]         | 140                     |
| Installation method | recessed, under mounted |

Tolerancja wymiarów  $\pm 5\%$  dla wartości do 200 mm i  $\pm 3\%$  dla wartości powyżej 200 mm All dimensions in mm tolerance  $\pm 5\%$  for below 200 mm and  $\pm 3\%$  for above 200 mm