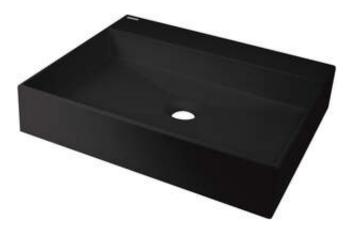

## CORREO Granite washbasin, countertop

countertop/standing

Product code: CQR\_NU5S EAN: 5907650826606 Color: nero Warranty [years]: 10

## WashbasinMaterialgraniteWidth [mm]400Length [mm]500Height [mm]100