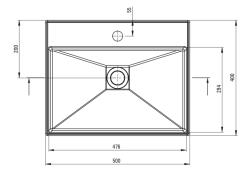

## WashbasinMaterialgraniteWidth [mm]400Length [mm]500Height [mm]100

Tolerancja wymiarów  $\pm 5\%$  dla wartości do 200 mm i  $\pm 3\%$  dla wartości powyżej 200 mm All dimensions in mm tolerance  $\pm 5\%$  for below 200 mm and  $\pm 3\%$  for above 200 mm