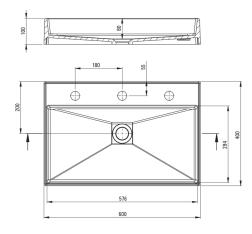

## Washbasin

| Material            | granite             |
|---------------------|---------------------|
| Width [mm]          | 400                 |
| Length [mm]         | 600                 |
| Height [mm]         | 100                 |
| Installation method | countertop/standing |

Tolerancja wymiarów  $\pm 5\%$  dla wartości do 200 mm i  $\pm 3\%$  dla wartości powyżej 200 mm All dimensions in mm tolerance  $\pm 5\%$  for below 200 mm and  $\pm 3\%$  for above 200 mm