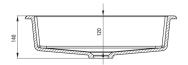

| Material            | granite                 |
|---------------------|-------------------------|
| Width [mm]          | 500                     |
| Length [mm]         | 350                     |
| Height [mm]         | 140                     |
| Installation method | recessed, under mounted |

Tolerancja wymiarów  $\pm 5\%$  dla wartości do 200 mm i  $\pm 3\%$  dla wartości powyżej 200 mm All dimensions in mm tolerance  $\pm 5\%$  for below 200 mm and  $\pm 3\%$  for above 200 mm