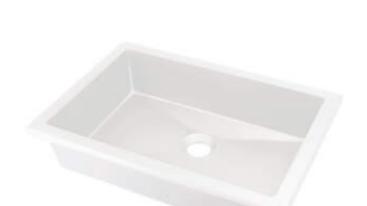

## CORREO Granite washbasin, undermount/inset

**Product code:** CQR\_AU5U **EAN:** 5907650827542

Color: alabaster
Warranty [years]: 10

|   |    | _ | _ |            |    |
|---|----|---|---|------------|----|
| W | as | h | h | <b>a</b> S | iη |

| Material            | granite                 |
|---------------------|-------------------------|
| Width [mm]          | 500                     |
| Length [mm]         | 350                     |
| Height [mm]         | 140                     |
| Installation method | recessed, under mounted |