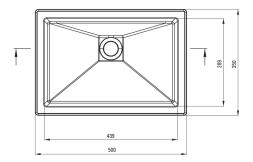

| Material            | granite                 |
|---------------------|-------------------------|
| Width [mm]          | 500                     |
| Length [mm]         | 350                     |
| Height [mm]         | 140                     |
| Installation method | recessed, under mounted |

Tolerancja wymiarów  $\pm 5\%$  dla wartości do 200 mm i  $\pm 3\%$  dla wartości powyżej 200 mm All dimensions in mm tolerance  $\pm 5\%$  for below 200 mm and  $\pm 3\%$  for above 200 mm