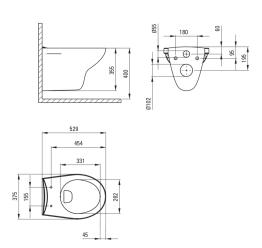

## Toilet bowl, with seat

Product code: CMOD6SPW EAN: 5907650873303

Color: white

Warranty [years]: 10

## Toilet bowl

| Material | ceramic      |
|----------|--------------|
| Туре     | wall-mounted |
| Rim type | rimless      |