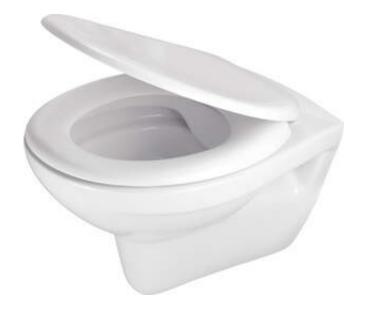

## Toilet bowl, with seat

Product code: CMOD6SPW EAN: 5907650873303

Color: white

Warranty [years]: 10

## Toilet bowl

| Material | ceramic      |
|----------|--------------|
| Туре     | wall-mounted |
| Rim type | rimless      |

## Features:

- Hard and durable ceramics does not lose its properties with long
- Soft-closing toilet seat
- \* Antibacterial coating, preventing the growth of microorganisms
- \* Rimless bowl for easy cleaning and hygiene
- Hygienic certificate of the National Institute of Hygiene confirming the product's compliance with safety standards
- \* Dedicated cleaning agent, safe for cleaned surfaces