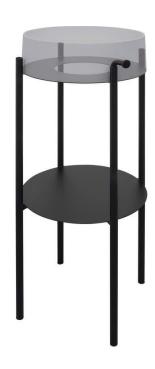

## Standing bathroom console

**Product code**: CKS\_N36A **EAN**: 5907650813279

Color: nero

Warranty [years]: 2

| Furniture           |                 |
|---------------------|-----------------|
| Finish              | nero            |
| Installation method | standing        |
| Width [mm]          | 365             |
| Height [mm]         | 845             |
| Material            | stainless steel |
| Adjustable feet     | Yes             |
| Towel hanger        | Yes             |

## Features:

- Important! The console is sold without a sink
- Harmony and symmetry in your bathroom
- A console dedicated to washbasins from the Silia collection
- Practical shelf for cosmetics
- Useful towel hook
- Dedicated cleaning agent, safe for cleaned surfaces
- Easy care
- Solid and durable steel construction
- Only the best materials, the quality of which has been confirmed by laboratory tests
- Adjustable feet for easy leveling of the console
- Console equipped with a metal shelf