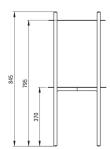

## Standing bathroom console

**Product code**: CKS\_N36A **EAN**: 5907650813279

Color: nero

Warranty [years]: 2

| Furniture           |                 |
|---------------------|-----------------|
| Finish              | nero            |
| Installation method | standing        |
| Width [mm]          | 365             |
| Height [mm]         | 845             |
| Material            | stainless steel |
| Adjustable feet     | Yes             |
| Towel hanger        | Yes             |