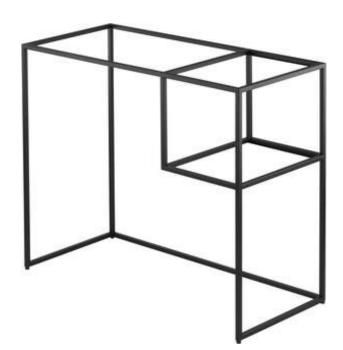

## CORREO Standing bathroom console, modular

**Product code:** CKC\_N90A **EAN:** 5908212099056

Color: nero

Warranty [years]: 2

## Features:

- Customizable elements connect consoles and posts your way
- · Adjustable feet for easy leveling of the console
- Solid and durable steel construction
- Easy care
- Only the best materials, the quality of which has been confirmed by laboratory tests
- Dedicated cleaning agent, safe for cleaned surfaces
- Produced in Bio-Care technology