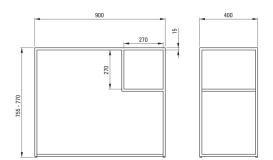

## **Furniture**

| Installation method | standing |
|---------------------|----------|
| Width [mm]          | 400      |
| Length [mm]         | 900      |
| Height [mm]         | 760      |