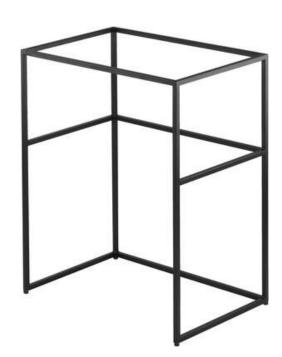

## CORREO Standing bathroom console, modular

**Product code:** CKC\_N60A **EAN:** 5908212099063

Color: nero

Warranty [years]: 2

## **Furniture**

| Installation method | standing |
|---------------------|----------|
| Width [mm]          | 400      |
| Length [mm]         | 600      |
| Height [mm]         | 760      |

## Features:

- Customizable elements connect consoles and posts your way
- · Adjustable feet for easy leveling of the console
- Solid and durable steel construction
- Easy care
- Only the best materials, the quality of which has been confirmed by laboratory tests
- Dedicated cleaning agent, safe for cleaned surfaces
- Produced in Bio-Care technology