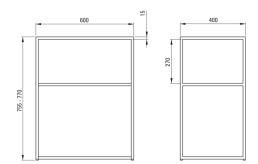

## **Furniture**

| Installation method | standing |
|---------------------|----------|
| Width [mm]          | 400      |
| Length [mm]         | 600      |
| Height [mm]         | 760      |