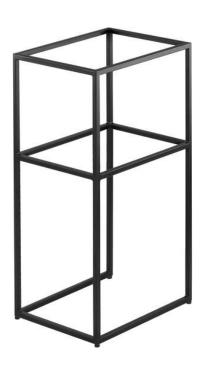

## Bathroom tower

% deante

**Product code:** CKC\_N30A **EAN:** 5907650873419

Color: nero

Warranty [years]: 2

| Furniture           |          |  |
|---------------------|----------|--|
| Installation method | standing |  |
| Width [mm]          | 400      |  |
| Length [mm]         | 300      |  |
| Height [mm]         | 760      |  |
| Reversible          | Yes      |  |

## Features:

- Customizable elements connect consoles and posts your way
- Solid and durable steel construction
- Easy care
- Reversible console
- Only the best materials, the quality of which has been confirmed by laboratory tests
- · Adjustable feet for easy leveling of the console
- Dedicated cleaning agent, safe for cleaned surfaces
- Produced in Bio-Care technology