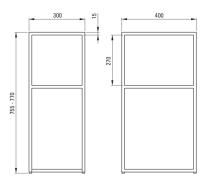

## Bathroom tower

% deante

**Product code:** CKC\_N30A **EAN:** 5907650873419

Color: nero

Warranty [years]: 2

| Furniture           |          |  |
|---------------------|----------|--|
| Installation method | standing |  |
| Width [mm]          | 400      |  |
| Length [mm]         | 300      |  |
| Height [mm]         | 760      |  |
| Reversible          | Yes      |  |