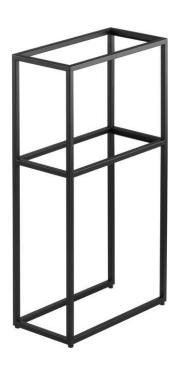

## Bathroom tower

🐝 deante

**Product code:** CKC\_N20A **EAN:** 5908212099087

Color: nero

Warranty [years]: 2

| Furniture           |          |  |
|---------------------|----------|--|
| Installation method | standing |  |
| Width [mm]          | 400      |  |
| Length [mm]         | 200      |  |
| Height [mm]         | 760      |  |
| Reversible          | Yes      |  |

## Features:

- Customizable elements connect consoles and posts your way
- Solid and durable steel construction
- Easy care
- Reversible console
- Only the best materials, the quality of which has been confirmed by laboratory tests
- · Adjustable feet for easy leveling of the console
- Dedicated cleaning agent, safe for cleaned surfaces
- Produced in Bio-Care technology