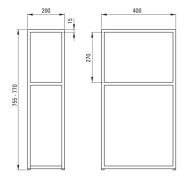

## Bathroom tower

🐝 deante

**Product code:** CKC\_N20A **EAN:** 5908212099087

Color: nero

Warranty [years]: 2

| Furniture           |          |  |
|---------------------|----------|--|
| Installation method | standing |  |
| Width [mm]          | 400      |  |
| Length [mm]         | 200      |  |
| Height [mm]         | 760      |  |
| Reversible          | Yes      |  |