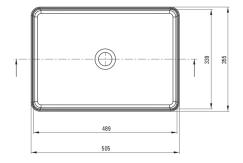

| Material            | ceramic             |
|---------------------|---------------------|
| Width [mm]          | 355                 |
| Length [mm]         | 505                 |
| Height [mm]         | 120                 |
| Installation method | countertop/standing |

Tolerancja wymiarów  $\pm 5\%$  dla wartości do 200 mm i  $\pm 3\%$  dla wartości powyżej 200 mm All dimensions in mm tolerance  $\pm 5\%$  for below 200 mm and  $\pm 3\%$  for above 200 mm