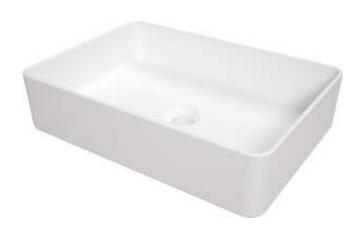

## SQUARE Ceramic washbasin, countertop

**Product code:** CGS\_6U5S **EAN:** 5907650862697

Color: white

Warranty [years]: 10

| <b>\//</b> | as | n | n | 2 | <b>C</b> I | חו |
|------------|----|---|---|---|------------|----|
| vv         | 93 |   | u | • | 3          |    |

| Material            | ceramic             |
|---------------------|---------------------|
| Width [mm]          | 355                 |
| Length [mm]         | 505                 |
| Height [mm]         | 120                 |
| Installation method | countertop/standing |