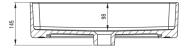

| Material            | ceramic             |
|---------------------|---------------------|
| Width [mm]          | 355                 |
| Length [mm]         | 505                 |
| Height [mm]         | 120                 |
| Installation method | countertop/standing |

Tolerancja wymiarów  $\pm 5\%$  dla wartości do 200 mm i  $\pm 3\%$  dla wartości powyżej 200 mm All dimensions in mm tolerance  $\pm 5\%$  for below 200 mm and  $\pm 3\%$  for above 200 mm