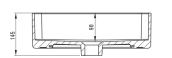

## Washbasin

| Material            | ceramic             |
|---------------------|---------------------|
| Width [mm]          | 405                 |
| Length [mm]         | 405                 |
| Height [mm]         | 120                 |
| Installation method | countertop/standing |

Tolerancja wymiarów ±5% dla wartości do 200 mm i ±3% dla wartości powyżej 200 mm All dimensions in mm tolerance ±5% for below 200 mm and ±3% for above 200 mm