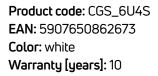

## SQUARE Ceramic washbasin, countertop

## Washbasin

| Material            | ceramic             |
|---------------------|---------------------|
| Width [mm]          | 405                 |
| Length [mm]         | 405                 |
| Height [mm]         | 120                 |
| Installation method | countertop/standing |

## Features:

- Hard and durable ceramics does not lose its properties with long use
- Antibacterial coating, preventing the growth of microorganisms
- Only the best materials, the quality of which has been confirmed by laboratory tests
- Dedicated cleaning agent, safe for cleaned surfaces