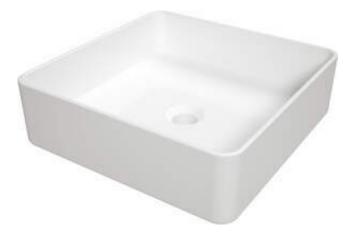

## Washbasin

| Material            | ceramic             |
|---------------------|---------------------|
| Width [mm]          | 405                 |
| Length [mm]         | 405                 |
| Height [mm]         | 120                 |
| Installation method | countertop/standing |

Tolerancja wymiarów ±5% dla wartości do 200 mm i ±3% dla wartości powyżej 200 mm All dimensions in mm tolerance ±5% for below 200 mm and ±3% for above 200 mm