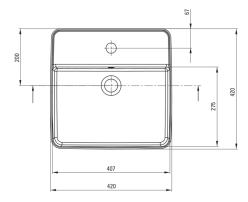

## Washbasin

| Material            | ceramic             |
|---------------------|---------------------|
| Width [mm]          | 420                 |
| Length [mm]         | 420                 |
| Height [mm]         | 120                 |
| Installation method | countertop/standing |

Tolerancja wymiarów ±5% dla wartości do 200 mm i ±3% dla wartości powyżej 200 mm All dimensions in mm tolerance ±5% for below 200 mm and ±3% for above 200 mm