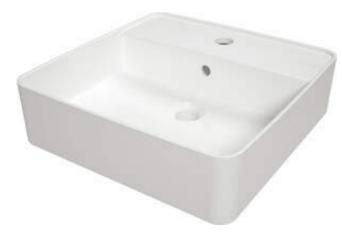

## SQUARE Ceramic washbasin, countertop

## Washbasin

| Material            | ceramic             |
|---------------------|---------------------|
| Width [mm]          | 420                 |
| Length [mm]         | 420                 |
| Height [mm]         | 120                 |
| Installation method | countertop/standing |