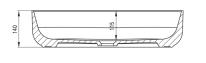

## Washbasin

| Material    | ceramic |
|-------------|---------|
| Width [mm]  | 580     |
| Length [mm] | 380     |
| Height [mm] | 140     |

Tolerancja wymiarów ±5% dla wartości do 200 mm i ±3% dla wartości powyżej 200 mm All dimensions in mm tolerance ±5% for below 200 mm and ±3% for above 200 mm