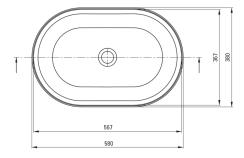

## Washbasin

| Material    | ceramic |
|-------------|---------|
| Width [mm]  | 580     |
| Length [mm] | 380     |
| Height [mm] | 140     |

Tolerancja wymiarów ±5% dla wartości do 200 mm i ±3% dla wartości powyżej 200 mm All dimensions in mm tolerance ±5% for below 200 mm and ±3% for above 200 mm