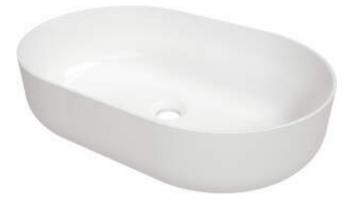

## ROUND Ceramic washbasin, countertop

## Washbasin

| Material    | ceramic |
|-------------|---------|
| Width [mm]  | 580     |
| Length [mm] | 380     |
| Height [mm] | 140     |