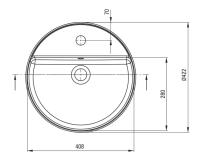

## Washbasin

| Material            | ceramic             |
|---------------------|---------------------|
| Width [mm]          | 420                 |
| Height [mm]         | 120                 |
| Installation method | countertop/standing |

Tolerancja wymiarów  $\pm 5\%$  dla wartości do 200 mm i  $\pm 3\%$  dla wartości powyżej 200 mm All dimensions in mm tolerance  $\pm 5\%$  for below 200 mm and  $\pm 3\%$  for above 200 mm