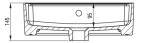

## Washbasin

| Material            | ceramic             |
|---------------------|---------------------|
| Width [mm]          | 420                 |
| Height [mm]         | 120                 |
| Installation method | countertop/standing |

Tolerancja wymiarów  $\pm 5\%$  dla wartości do 200 mm i  $\pm 3\%$  dla wartości powyżej 200 mm All dimensions in mm tolerance  $\pm 5\%$  for below 200 mm and  $\pm 3\%$  for above 200 mm