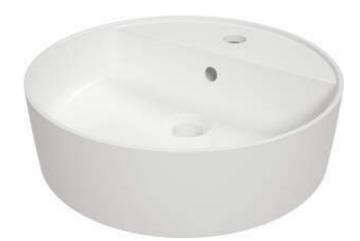

## ROUND Ceramic washbasin, countertop

**Product code**: CGR\_6U4B **EAN**: 5907650862710

Color: white

Warranty [years]: 10

## Washbasin

| Material            | ceramic             |
|---------------------|---------------------|
| Width [mm]          | 420                 |
| Height [mm]         | 120                 |
| Installation method | countertop/standing |

## Features:

- Hard and durable ceramics does not lose its properties with long use
- Antibacterial coating, preventing the growth of microorganisms
- Only the best materials, the quality of which has been confirmed by laboratory tests
- Dedicated cleaning agent, safe for cleaned surfaces