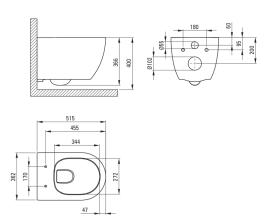

## Toilet bowl, with seat

Product code: CGRD6ZPW EAN: 5907650863564

Color: white

Warranty [years]: 10

| Material | ceramic      |
|----------|--------------|
| Туре     | wall-mounted |
| Rim type | rimless      |