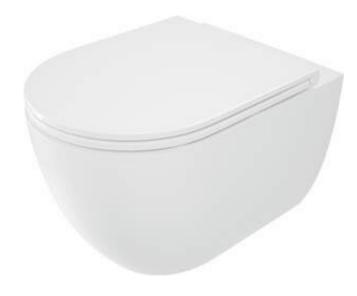

## ROUND

## Toilet bowl, with seat

Product code: CGRD6ZPW EAN: 5907650863564

Color: white

Warranty [years]: 10

| Material | ceramic      |
|----------|--------------|
| Туре     | wall-mounted |
| Rim type | rimless      |

## Features:

- Hard and durable ceramics does not lose its properties with long
- Antibacterial coating, preventing the growth of microorganisms
- Only the best materials, the quality of which has been confirmed by laboratory tests
- Rimless bowl for easy cleaning and hygiene
- Soft-close toilet seat included
- Hygienic certificate of the National Institute of Hygiene confirming the product's compliance with safety standards
- Mounting system with hidden fixings
- Dedicated cleaning agent, safe for cleaned surfaces