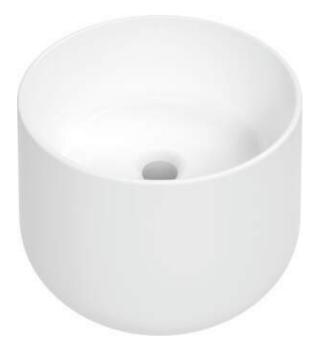

## ARNIKA Ceramic washbasin, countertop

## Washbasin

| Material            | ceramic             |
|---------------------|---------------------|
| Width [mm]          | 375                 |
| Height [mm]         | 280                 |
| Installation method | countertop/standing |