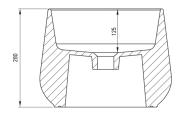

## Washbasin

| Material            | ceramic             |
|---------------------|---------------------|
| Width [mm]          | 375                 |
| Height [mm]         | 280                 |
| Installation method | countertop/standing |

Tolerancja wymiarów  $\pm5\%$ dla wartości do 200 mm i $\pm3\%$ dla wartości powyżej 200 mm All dimensions in mm tolerance  $\pm5\%$  for below 200 mm and  $\pm3\%$  for above 200 mm