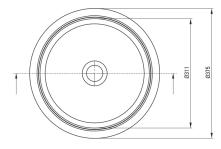

## Washbasin

| Material            | ceramic             |
|---------------------|---------------------|
| Width [mm]          | 375                 |
| Height [mm]         | 280                 |
| Installation method | countertop/standing |

Tolerancja wymiarów  $\pm5\%$ dla wartości do 200 mm i $\pm3\%$ dla wartości powyżej 200 mm All dimensions in mm tolerance  $\pm5\%$  for below 200 mm and  $\pm3\%$  for above 200 mm