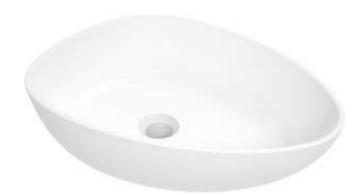

## ALPINIA Ceramic washbasin, countertop

**Product code**: CGA\_6U5S **EAN**: 5907650862581

Color: white

Warranty [years]: 10

| 2 C | h h | 20   | 'IN     |
|-----|-----|------|---------|
| 9   | 110 | 93   | , , , , |
|     | as  | ashb | ashbas  |

| Material            | ceramic             |
|---------------------|---------------------|
| Width [mm]          | 350                 |
| Length [mm]         | 470                 |
| Height [mm]         | 140                 |
| Installation method | countertop/standing |

## Features:

- Hard and durable ceramics does not lose its properties with long
- Antibacterial coating, preventing the growth of microorganisms
- Only the best materials, the quality of which has been confirmed by laboratory tests
- Dedicated cleaning agent, safe for cleaned surfaces