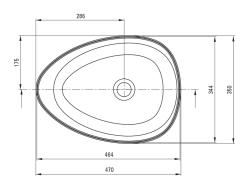

| Material            | ceramic             |
|---------------------|---------------------|
| Width [mm]          | 350                 |
| Length [mm]         | 470                 |
| Height [mm]         | 140                 |
| Installation method | countertop/standing |

Tolerancja wymiarów  $\pm 5\%$  dla wartości do 200 mm i  $\pm 3\%$  dla wartości powyżej 200 mm All dimensions in mm tolerance  $\pm 5\%$  for below 200 mm and  $\pm 3\%$  for above 200 mm