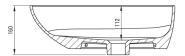

| Material            | ceramic             |
|---------------------|---------------------|
| Width [mm]          | 350                 |
| Length [mm]         | 470                 |
| Height [mm]         | 140                 |
| Installation method | countertop/standing |

Tolerancja wymiarów  $\pm 5\%$  dla wartości do 200 mm i  $\pm 3\%$  dla wartości powyżej 200 mm All dimensions in mm tolerance  $\pm 5\%$  for below 200 mm and  $\pm 3\%$  for above 200 mm