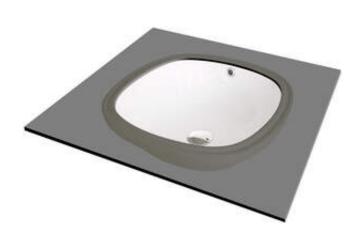

## Ceramic washbasin, under mounted

**Product code**: CGA\_6U4U **EAN**: 5907650831419

Color: white

Warranty [years]: 10

| 14/ |    | 1. 1. |     |     |
|-----|----|-------|-----|-----|
| w   | as | nr    | วล: | sin |
|     |    |       | _   | •   |

| Material            | ceramic       |
|---------------------|---------------|
| Width [mm]          | 380           |
| Length [mm]         | 380           |
| Height [mm]         | 192           |
| Installation method | under mounted |