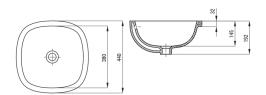

| Material            | ceramic       |
|---------------------|---------------|
| Width [mm]          | 380           |
| Length [mm]         | 380           |
| Height [mm]         | 192           |
| Installation method | under mounted |

## Features:

- Hard and durable ceramics does not lose its properties with long
- Antibacterial coating, preventing the growth of microorganisms
- Dedicated cleaning agent, safe for cleaned surfaces

Tolerancja wymiarów  $\pm 5\%$  dla wartości do 200 mm i  $\pm 3\%$  dla wartości powyżej 200 mm All dimensions in mm tolerance  $\pm 5\%$  for below 200 mm and  $\pm 3\%$  for above 200 mm