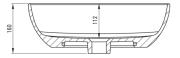

## ALPINIA Ceramic washbasin, countertop

**Product code**: CGA\_6U4S **EAN**: 5907650862598

Color: white

Warranty [years]: 10

| w | as | i n | ba | SI | n |
|---|----|-----|----|----|---|

| Material            | ceramic             |
|---------------------|---------------------|
| Width [mm]          | 310                 |
| Length [mm]         | 455                 |
| Height [mm]         | 140                 |
| Installation method | countertop/standing |

Tolerancja wymiarów  $\pm 5\%$  dla wartości do 200 mm i  $\pm 3\%$  dla wartości powyżej 200 mm All dimensions in mm tolerance  $\pm 5\%$  for below 200 mm and  $\pm 3\%$  for above 200 mm