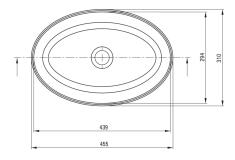

## ALPINIA Ceramic washbasin, countertop

**Product code**: CGA\_6U4S **EAN**: 5907650862598

Color: white

Warranty [years]: 10

| w | as | i n | ba | SI | n |
|---|----|-----|----|----|---|

| Material            | ceramic             |
|---------------------|---------------------|
| Width [mm]          | 310                 |
| Length [mm]         | 455                 |
| Height [mm]         | 140                 |
| Installation method | countertop/standing |

Tolerancja wymiarów  $\pm 5\%$  dla wartości do 200 mm i  $\pm 3\%$  dla wartości powyżej 200 mm All dimensions in mm tolerance  $\pm 5\%$  for below 200 mm and  $\pm 3\%$  for above 200 mm