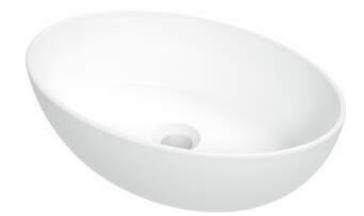

## ALPINIA Ceramic washbasin, countertop

**Product code**: CGA\_6U4S **EAN**: 5907650862598

Color: white

Warranty [years]: 10

| w | as | i n | ba | SI | n |
|---|----|-----|----|----|---|

| Material            | ceramic             |
|---------------------|---------------------|
| Width [mm]          | 310                 |
| Length [mm]         | 455                 |
| Height [mm]         | 140                 |
| Installation method | countertop/standing |