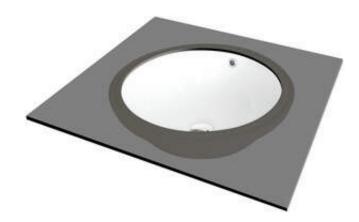

## Ceramic washbasin, under mounted

**Product code**: CGA\_6U3U **EAN**: 5907650831396

Color: white

Warranty [years]: 10

| Washbasin           |               |
|---------------------|---------------|
| Material            | ceramic       |
| Width [mm]          | 380           |
| Length [mm]         | 380           |
| Height [mm]         | 184           |
| Installation method | under mounted |