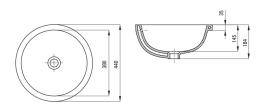

## Ceramic washbasin, under mounted

**Product code**: CGA\_6U3U **EAN**: 5907650831396

Color: white

Warranty [years]: 10

| Washbasin           |               |
|---------------------|---------------|
| Material            | ceramic       |
| Width [mm]          | 380           |
| Length [mm]         | 380           |
| Height [mm]         | 184           |
| Installation method | under mounted |

## Features:

- Hard and durable ceramics does not lose its properties with long
- Antibacterial coating, preventing the growth of microorganisms
- Dedicated cleaning agent, safe for cleaned surfaces

Tolerancja wymiarów  $\pm 5\%$  dla wartości do 200 mm i  $\pm 3\%$  dla wartości powyżej 200 mm All dimensions in mm tolerance  $\pm 5\%$  for below 200 mm and  $\pm 3\%$  for above 200 mm